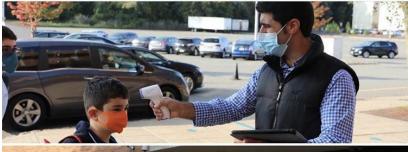

## COVID - 19 Protocol

- Temperature checks + self health screenings
- 100% mandatory masks for all students and teachers
- No visitors in contact with any of the students
- Sanitation wipes for desks in every room
- Hand sanitizer in every room
- Maximum of 12 students per classroom
- Social distancing in classrooms, hallways, and