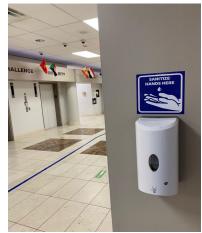

## COVID - 19 Protocol

- Temperature checks + self health screenings
- 100% mandatory masks for all students and teachers
- No visitors in contact with any of the students
- Sanitation wipes for desks in every room
- Hand sanitizer in every room
- Maximum of 12 students per classroom
- Social distancing in classrooms, hallways, and