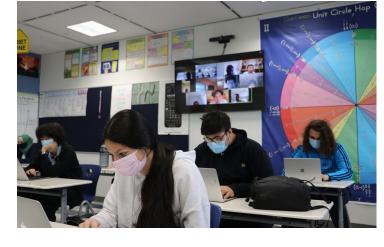

### COVID-19

- Highest level of ensuring sanitary environment for all students
- Putting a child safety first at all times
- Switching to cyber education was a seamless transition
- High standards = high results

## COVID - 19 Protocol

- Temperature checks + self health screenings
- 100% mandatory masks for all students and teachers
- No visitors in contact with any of the students
- Sanitation wipes for desks in every room
- Hand sanitizer in every room
- Maximum of 12 students per classroom
- Social distancing in classrooms, hallways, and