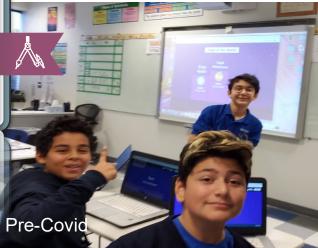

## **Boarding Facilities**

Dorm rooms: living room, 3 bedrooms (2 students per Room), bathroom & kitchenette

Homestay options for boys & girls

PRE-COVID-19