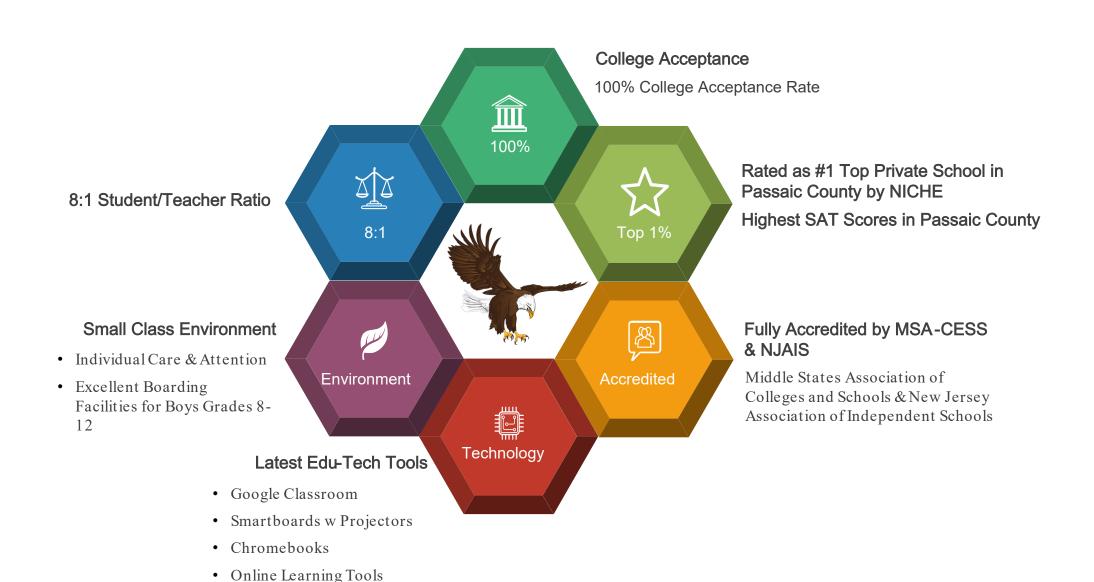

- 100% College Acceptance Rate
- 8:1 Student/Teacher Ratio
- One-on-one College Counselling

## High School

Alumni in top Universities including Harvard, Brown, Princeton, Duke, Cornell, **UPenn** 

Career & College Counseling

One-on-one College and **Career Counselling** 100% College Acceptance Rate

### **FACULTY**

of the faculty members hold a Master's or PhD

P & Honors Classes offered

8:1 STUDENT TO FACULTY RATIO

### **COLLEGE APPLICATIONS**

78%

of students get into one of

TOP 100 universities