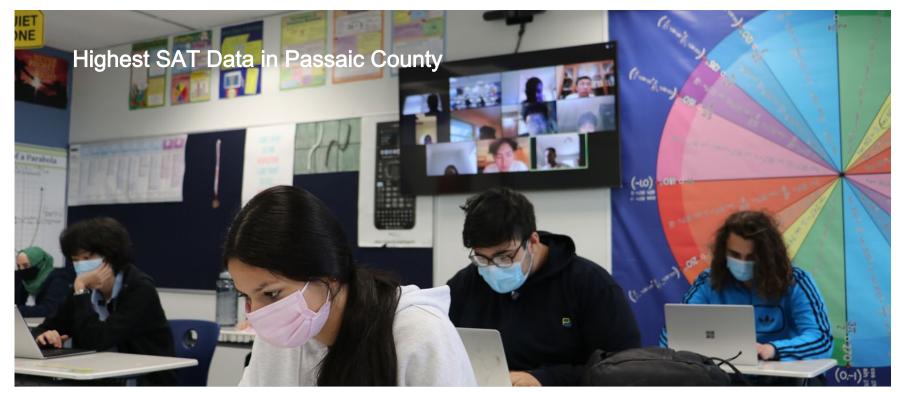

### COVID-19

- Highest level of ensuring sanitary environment for all students
- Putting a child safety first at all times
- Switching to cyber education was a seamless transition
- High standards = high results

## COVID - 19 Protocol

- Temperature checks + self health screenings
- 100% mandatory masks for all students and teachers
- No visitors in contact with any of the students
- Sanitation wipes for desks in every room
- Hand sanitizer in every room
- Maximum of 12 students per classroom
- Social distancing in classrooms, hallways, and