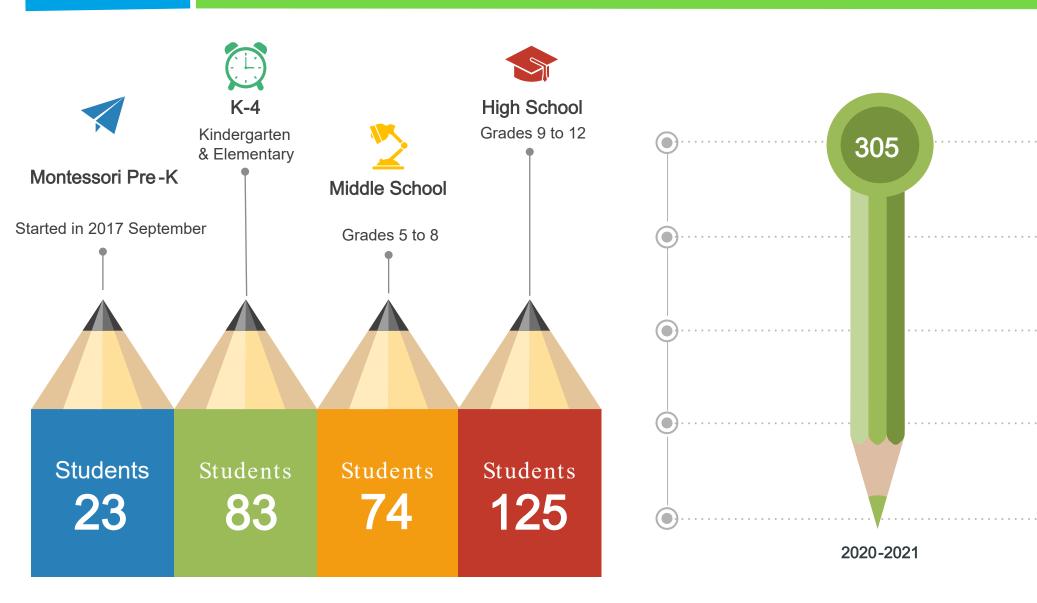

# PIONEER ACADEMY WITH NUMBERS

## Middle School

Individualized attention and care your child deserves

**Small Class Sizes** 

With 8:1 Student/Teacher Ratio every student is able to maximize

S.T.E.A.M Education

Multi dimensional educational approach with Science, Technology Research. Engineering, Arts and