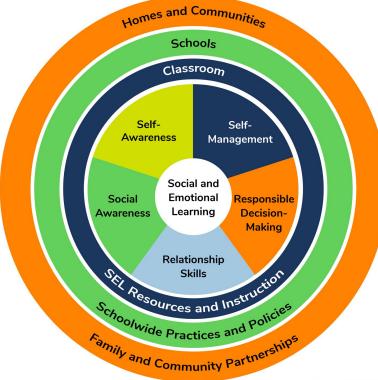

### Social & Emotional Learning

- Class advisory system
- → Spirit weeks
- ☐ Virtual socializing events
- ☐ Career days & career week
- ☐ Clubs
- ☐ College Career & Readiness course
- Character education